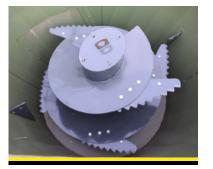

## **GENERAL FEATURES**

This machine is essential for dairy and livestock breeders, it easily provides the required shredding of stalks, alfalfa, oats, grass, bale packages in a short time and without forcing the tractor, it is suitable for both large and small-scale livestock breeders. When silage, beet pulp are added, you will obtain a perfect homogeneous mixture.

## **TECHNICAL DETAILS**

| CODE      | TYPE OF MACHINE                     | CAPACITY<br>(M3) | TYPE OF AUGER | NUMBER OF<br>BLADE | NUMBER OF<br>ANIMAL | TYRE SIZE           | PTO ROTATION<br>(RPM) | REQUIRED POWER | BUCKET   |
|-----------|-------------------------------------|------------------|---------------|--------------------|---------------------|---------------------|-----------------------|----------------|----------|
| SMFMV-2   | MOUNTED TYPE / PTO (SHAFT)          | 2                | VERTICAL      | 5                  | 25-30               | -                   | 540                   | 35 HP          | OPTIONAL |
| SMFMV-2E  | MOUNTED TYPE / PTO (SHAFT)-ELECTRIC | 2                | VERTICAL      | 5                  | 25-30               | -                   | 540                   | 7,5 KW (380 V) | OPTIONAL |
| SMFMV-2T  | TRAILED TYPE / PTO (SHAFT)          | 2                | VERTICAL      | 5                  | 25-30               | 16x6.50-8(170/60-8) | 540                   | 35 HP          | STANDARD |
| SMFMV-2TE | TRAILED TYPE / PTO (SHAFT)-ELECTRIC | 2                | VERTICAL      | 5                  | 25-30               | 16x6.50-8(170/60-8) | 540                   | 7,5 KW (380 V) | STANDARD |
| SMFMV-3   | TRAILED TYPE / PTO (SHAFT)          | 3                | VERTICAL      | 5                  | 35-50               | 195/65 R15          | 540                   | 40 HP          | STANDARD |
| SMFMV-3E  | TRAILED TYPE / PTO (SHAFT)-ELECTRIC | 3                | VERTICAL      | 5                  | 35-50               | 195/65 R15          | 540                   | 7,5 KW (380 V) | STANDARD |
| SMFMV-4   | TRAILED TYPE / PTO (SHAFT)          | 4                | VERTICAL      | 5                  | 50-65               | 195/65 R15          | 540                   | 50 HP          | STANDARD |
| SMFMV-4E  | TRAILED TYPE / PTO (SHAFT)-ELECTRIC | 4                | VERTICAL      | 5                  | 50-65               | 195/65 R15          | 540                   | 7,5 KW (380 V) | STANDARD |
| SMFMV-6   | TRAILED TYPE / PTO (SHAFT)          | 6                | VERTICAL      | 6                  | 65-70               | 10.0/75-15.3        | 540                   | 65 HP          | STANDARD |
| SMFMV-8   | TRAILED TYPE / PTO (SHAFT)          | 8                | VERTICAL      | 6                  | 75-90               | 10.0/75-15.3        | 540                   | 75 HP          | STANDARD |