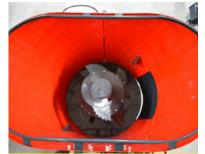

## **GENERAL FEATURES**

This machine is essential for dairy and livestock breeders, it easily provides the required shredding of stalks, alfalfa, oats, grass, bale packages in a short time and without forcing the tractor, it is suitable for both large and small-scale livestock breeders. When silage, beet pulp are added, you will obtain a perfect homogeneous mixture.